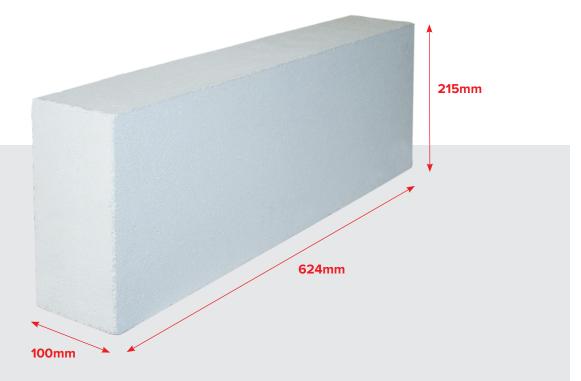

## 100mm / 7.3N/mm<sup>2</sup> Blocks

| Block Size                 | Width: 100mm - Length: 624mm - Height: 215mm |
|----------------------------|----------------------------------------------|
| Compressive Strength       | 7.3N/mm <sup>2</sup>                         |
| Thermal Conductivity       | 0.17W/m.K                                    |
| Gross Density              | 625 kg/m <sup>3</sup>                        |
| Reaction to Fire           | Euroclass A1                                 |
| Blocks/m <sup>2</sup> Laid | 7 (with 10mm joints)                         |
| Blocks Per Pack            | 78                                           |
| Blocks Per Load            | 2,340                                        |